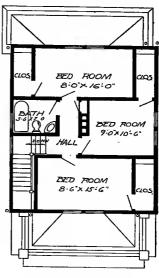

ue prints consist of cellar and foundation plan; first and second floor plans; front, two side elevations; wall sections and all necessary interior details. Specifications consist of about twenty pages of typewritten matter.

Full and complete working plans and specifications of this house will be furnished for \$5.00. Cost of this house is from about \$1,850.00 to about \$2,100.00, according to the locality in which it is built. built.

#### PRICE

of Blue Prints, together with a complete set of typewritten specifications is

#### ONLY

\$5.00

We mail Plans and Specifications the same day order is received.



#### PRICE

of Blue Prints, together with a complete set of typewritten specificatlons is

#### ONLY

# \$5.00

We mail Plans and Specifications the same day order is received.





Second Floor Plan

#### Slze: Width, 24 feet; length, 32 feet, 6 inches, exclusive of porch

Blue prints consist of hasement plan; first and second floor plans: front, rear, two side elevations; wall sections and all necessary interior details. Specifications consist of about twenty pages of typewritten matter.

Full and complete working plans and specifications of this house will be furnished for \$5.00. Cost of this house is from about \$1,950.00 to about \$2,200.00, according to the locality in which it is built,





Floor Plan

#### Size: Width, 22 feet 6 inches; length, 34 feet, exclusive of porch

Blue prints consist of foundation plan; floor plan; front, rear, two side elevations; wall sections and all necessary interior details. Specifications consist of about fifteen pages of t